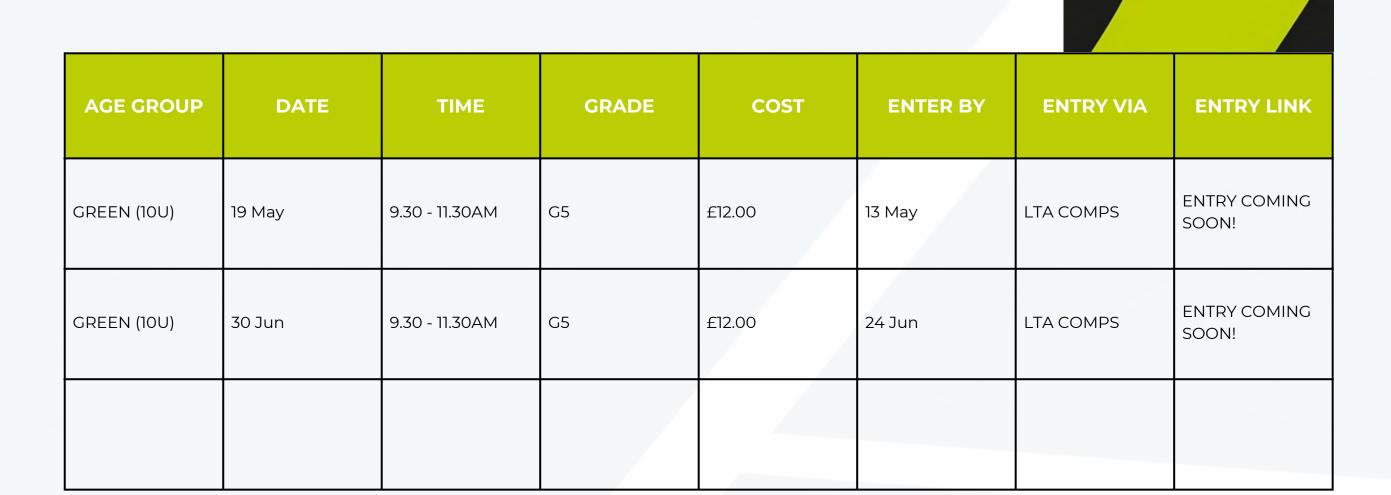

YOUTH**



| AGE GROUP | DATE   | TIME          | GRADE | COST  | ENTER BY | ENTRY VIA | ENTRY LINK |
|-----------|--------|---------------|-------|-------|----------|-----------|------------|
| RED (8U)  | 23 Mar | 2.00 - 4.00PM | G6    | £8.00 | 18 Mar   | LTA COMPS | ENTER HERE |
|           |        |               |       |       |          |           |            |



#### **ORANGE YOUTH**



| AGE GROUP   | DATE   | TIME          | GRADE | COST  | ENTER BY | ENTRY VIA | ENTRY LINK |
|-------------|--------|---------------|-------|-------|----------|-----------|------------|
| ORANGE (9U) | 04 Apr | 4.00 - 6.00PM | G6    | £6.00 | 18 Mar   | LTA COMPS | ENTER HERE |
|             |        |               |       |       |          |           |            |



#### **GREEN YOUTH**





# YELLOW YELLOW

#### **YELLOW**

| AGE GROUP                                             | DATE    | TIME           | GRADE | COST   | ENTER BY | ENTRY VIA | ENTRY LINK            |
|-------------------------------------------------------|---------|----------------|-------|--------|----------|-----------|-----------------------|
| 18U GIRLS<br>DOUBLES                                  | 14 Apr  | 12PM - 4PM     | G5    | £7.00  | 8 Apr    | LTA COMPS | ENTER HERE            |
| 14U GIRLS<br>SINGLES                                  | 27 Apr  | 2PM - 5PM      | G5    | £14.00 | 22 Apr   | LTA COMPS | ENTER HERE            |
| PLAY YOUR WAY<br>TO WIMBLEDON<br>14U GIRLS<br>SINGLES | 06 May  | 4PM - 7PM      | G6    | £12.00 | 29 Apr   | LTA COMPS | ENTER HERE            |
| PLAY YOUR WAY T